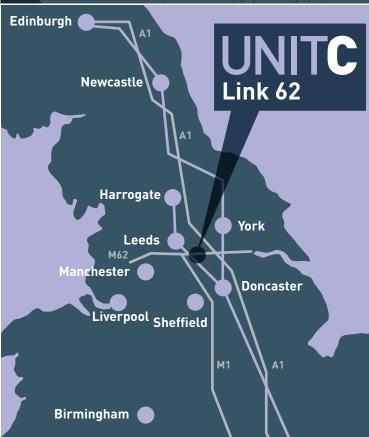

### **UNIT C Trident Park Link 62 Normanton**

|            | Miles | By road   | By rail   |
|------------|-------|-----------|-----------|
| Wakefield  | 7m    | 0hr 16min | 0hr 23min |
| Leeds      | 13m   | Ohr 21min | 0hr 47min |
| Doncaster  | 22m   | 0hr 32min | 1hr 41min |
| York       | 31m   | Ohr 39min | 1hr 18min |
| Sheffield  | 36m   | 0hr 49min | 1hr 39min |
| Manchester | 50m   | 1hr 03min | 1hr 49min |
| Hull       | 53m   | 0hr 53min | 2hr 37min |
| Liverpool  | 80m   | 1hr 29min | 2hr 53min |
| Newcastle  | 104m  | 1hr 44min | 2hr 29min |
| Birmingham | 114m  | 1hr 58min | 2hr 32min |

### LOCATION:

Trident Park is located within the new and already highly successful Link 62 development at Junction 31 of the M62 Trans-Pennine motorway in West Yorkshire. Unit C is within 5 miles of the M62/M1 motorway intersection and 6 miles of the M62/A1 intersection. The site affords unrivalled access locally, nationally and internationally via the Port of Liverpool and Humber Port of Immingham, Grimsby and Goole. In addition the location is readily accessible to Leeds & Bradford, Doncaster and Manchester International Airports.