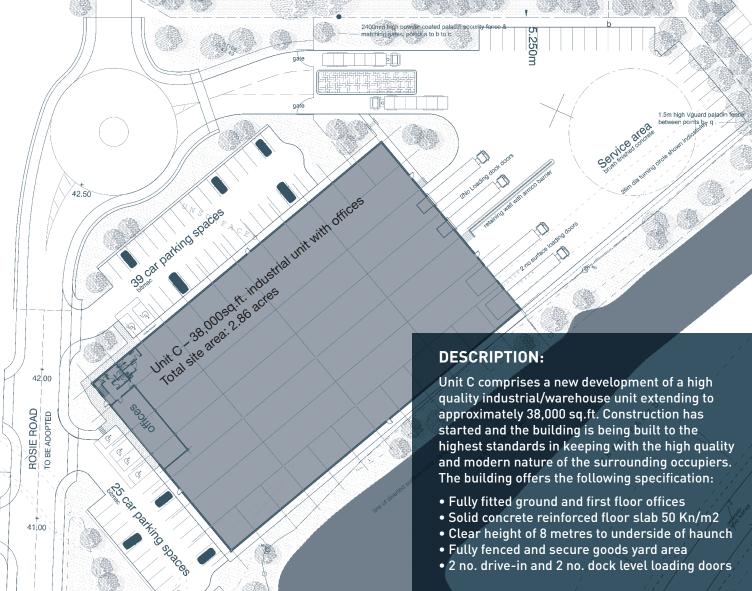

# Rosie Road Trident Park Normanton WF6 1GX

A brand new building of 38,000 sq.ft. due for completion August 2014

# ACCOMODATION:

The property will provide the following approximate gross internal floor area:

| Ground floor warehouse/industrial area            | 35,000 sq.ft. |
|---------------------------------------------------|---------------|
| Ground floor offices, reception & toilets         | 1,500 sq.ft.  |
| First floor offices, staircase, landing & toilets | 1,500 sq.ft.  |
| Total                                             | 38,000 sq.ft. |

# **PLANNING:**

The property will have planning consent for all uses within Class B1, B1C, B2 and B8 which encompasses light industrial, warehouse, distribution and office uses.