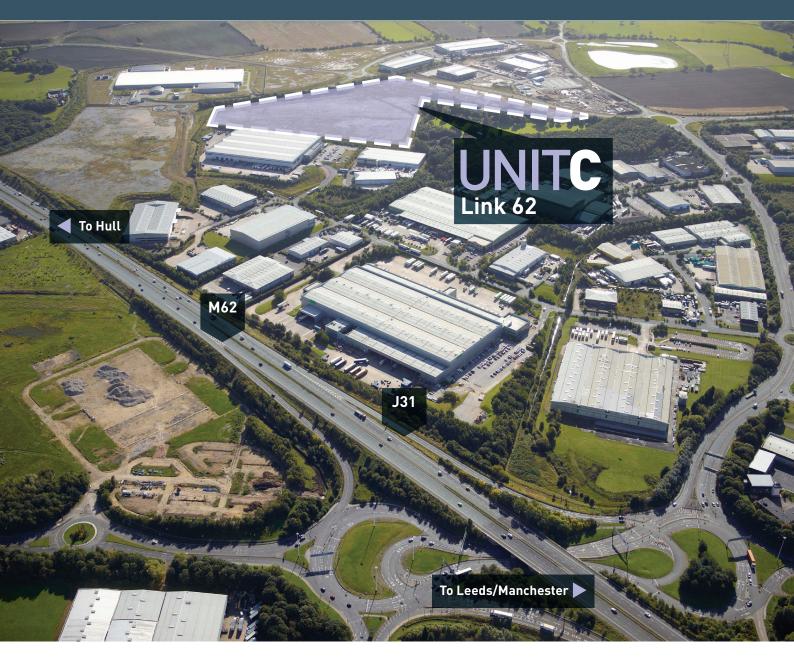

# Rosie Road Trident Park Normanton WF6 1GX

A brand new building of 38,000 sq.ft. due for completion August 2014

### LOCATION:

Trident Park is located within the new and already highly successful Link 62 development at Junction 31 of the M62 Trans-Pennine motorway in West Yorkshire. Unit C is within 5 miles of the M62/M1 motorway intersection and 6 miles of the M62/A1 intersection. The site affords unrivalled access locally, nationally and internationally via the Port of Liverpool and Humber Port of Immingham, Grimsby and Goole. In addition the location is readily accessible to Leeds & Bradford, Doncaster and Manchester International Airports.