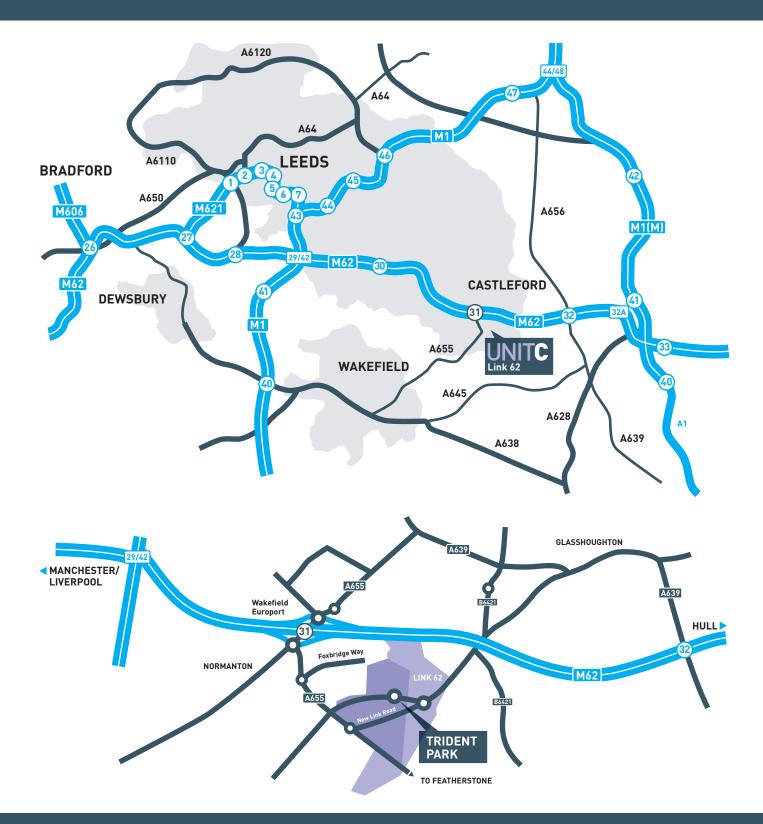

### LOCATION:

Trident Park is located within the new and already highly successful Link 62 development at Junction 31 of the M62 Trans-Pennine motorway in West Yorkshire. Unit C is within 5 miles of the M62/M1 motorway intersection and 6 miles of the M62/A1 intersection. The site affords unrivalled access locally, nationally and internationally via the Port of Liverpool and Humber Port of Immingham, Grimsby and Goole. In addition the location is readily accessible to Leeds & Bradford, Doncaster and Manchester International Airports.